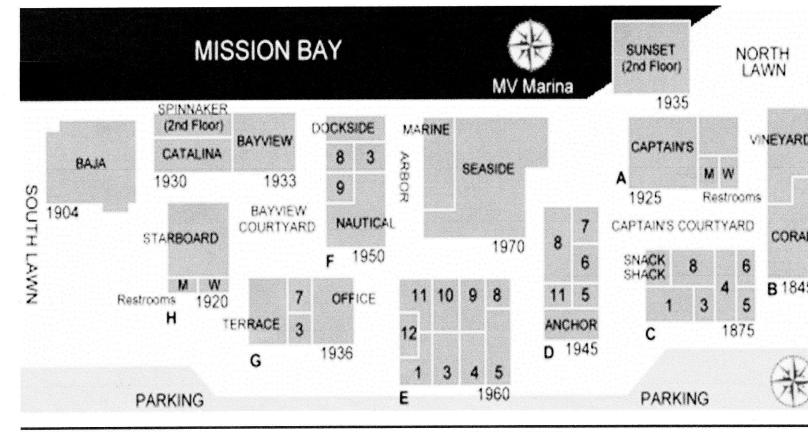

## MARINA VILLAGE CONFERENCE CENTER

(Ranch Events is on the first floor of the Sunset Room) Ranch Events office is located at 1935 Quivira Way, San Diego, CA 92109